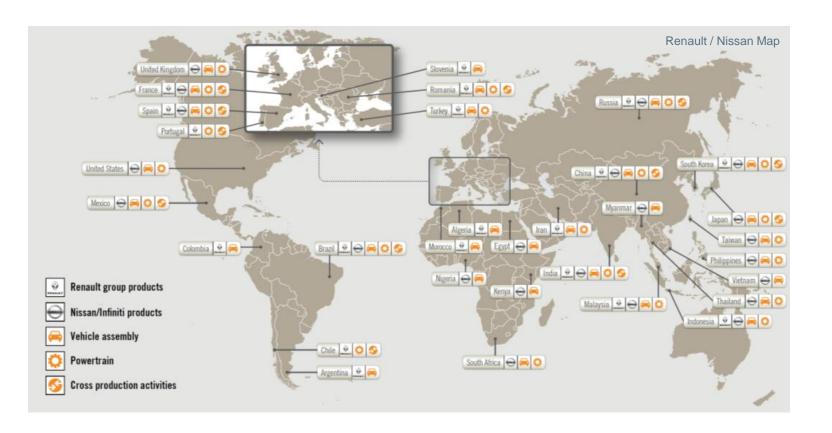

## NISSAN ROTATIONAL DEVELOPMENT PROGRAM (NRDP)





## THE ALLIANCE: WORLD'S LEADING AUTOMOTIVE GROUP

#### Founded in 1999

#### ALLIANCE PARTNERS BRANDS

Renault



Nissan



Mitsubishi





Dacia

Renault-Samsung



Lada

**Alpine** 



Infiniti

Venucia





Datsun

2018 Sales Results (in million units)





### **GLOBAL OPERATIONS FOOTPRINT**









### **ALLIANCE VISION**

### MOBILITY OF THE FUTURE

BUILDING CLEAN, AFFORDABLE AND SAFE CARS FOR EVERYONE, ALL WHILE SHIFTING THE CAR'S ROLE IN SOCIETY



- Number one provider of massmarket, affordable EVs.
- 12 new EVs will launch by 2022.

- Alliance Ventures partnerships with Google and Microsoft.
- · Alliance Intelligent Cloud.
- More than **90% vehicles connected** by 2022.

- On track to launch 40 vehicle models with autonomous drive by 2022.
- Phased approach with highly to fully autonomous vehicles by 2022.



## NISSAN | ENRICHING PEOPLE'S LIVES

# REALIZING A ZERO-EMISSION, ZERO-FATALITY SOCIETY

# NISSAN INTELLIGENT MOBILITY



SUSTAINABILITY







### ROTATIONAL DEVELOPMENT PROGRAM OVERVIEW

- Highly selective, accelerated development program targeted for graduates f