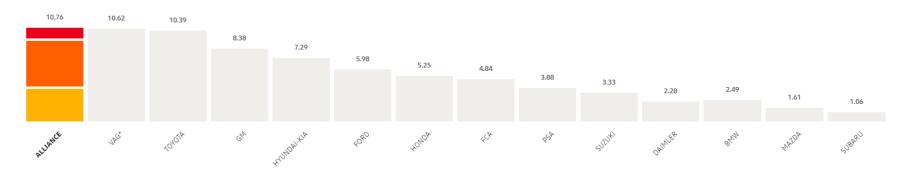

## THE ALLIANCE: WORLD'S LEADING AUTOMOTIVE GROUP

#### Founded in 1999

Infiniti

Venucia

Datsun

2018 Sales Results (in million units)