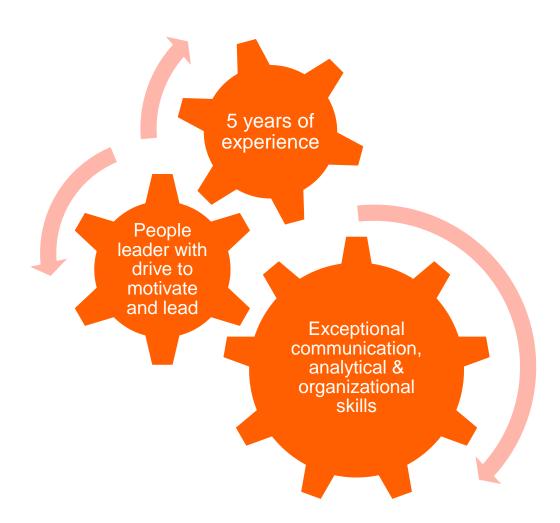

### ROTATIONAL DEVELOPMENT PROGRAM OVERVIEW

- Highly selective, accelerated development program targeted for graduates from top 20 MBA programs.
- Enhances leadership skills, business acumen and industry knowledge through functional rotations, executive mentoring and leadership programs.
- Two track options, based on global mobility
  - ➤ Nissan (NRDP): rotations through North America
  - Alliance (ARDP): rotations across all regions & Renault-Nissan-Mitsubishi Alliance companies